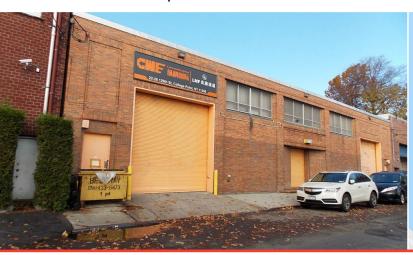

## 11,000 SF Warehouse for Sale 22-26 129th Street

**COLLEGE POINT, NY 11356** 

**COLLEGE POINT** 

INDUSTRIAL / USER-INVESTOR

\$4,585,000

**SALE** 

**NEIGHBORHOOD** 

PROPERTY TYPE

## PROPERTY DESCRIPTION

Greiner-Maltz is pleased to offer for sale a 11,000 SF warehouse located between 22nd and 23rd Avenues in College Point, Queens. The property has two spaces; one is occupied by a tenant who rents 4,500 SF until 1/31/2021. The other space is vacant, allowing for an owner-user to occupy 6,500 SF immediately.

## **FEATURES**

- Two (2) Drive-In Doors
- 22 ft Ceiling Heights